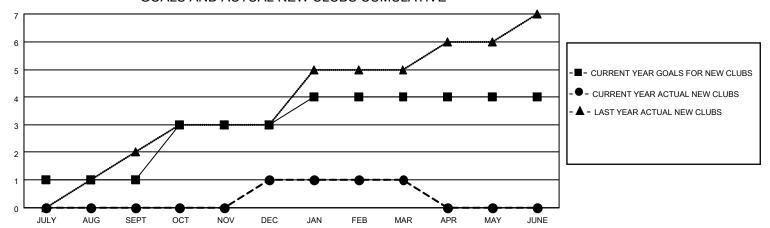

### GOALS AND ACTUAL NEW CLUBS CUMULATIVE

## District 307B1

| Clubs RESULTS FOR 2021-2022 |   |   |   | Members  RESULTS FOR 2021-2022 |     |     |     |
|-----------------------------|---|---|---|--------------------------------|-----|-----|-----|
|                             |   |   |   |                                |     |     |     |
| JULY/AUG/SEPT               | 1 | 0 | 3 | JULY/AUG/SEPT                  | 30  | 69  | 66  |
| OCT/NOV/DEC                 | 2 | 1 | 1 | OCT/NOV/DEC                    | 100 | 134 | 192 |
| JAN/FEB/MAR                 | 1 | 0 | 3 | JAN/FEB/MAR                    | 30  | 77  | 30  |
| APR/MAY/JUNE                | 0 | 0 | 0 | APR/MAY/JUNE                   | 100 | 0   | 0   |