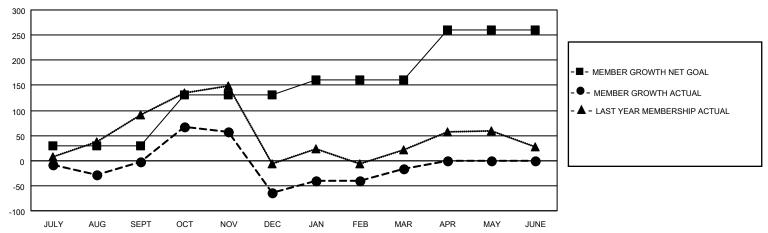

### GOALS AND ACTUAL MEMBERS CUMULATIVE

| DROPPED CLUBS: 7 |     | 42 CLUBS OF 81 ADDED 1 OR<br>MORE NEW MEMBERS | GENDER DISTRIBUTION                 |                                |  |
|------------------|-----|-----------------------------------------------|-------------------------------------|--------------------------------|--|
|                  |     | INIONE NEW MEMBERS                            | MALE<br>FEMALE                      | 624 (34.94%)<br>1,162 (65.06%) |  |
| DROPPED MEMBERS  |     |                                               | NON BINARY PREFER NOT TO ANSWER     | 0 (0.00%)<br>NSWER 0 (0.00%)   |  |
| DECEASED         | 9   |                                               |                                     | (0.0070)                       |  |
| CLUB CANCELLED   | 41  | CLICK HERE FOR CUMULATIVE                     | TOTAL FAMILY UNIT MEMBERS 362       |                                |  |
| OTHER            | 238 | MEMBERSHIP DATA                               |                                     |                                |  |
| TOTAL            | 288 |                                               | FAMILY MEMBERS PAYING HALF DUES 198 |                                |  |

## District 307B1

| Clubs RESULTS FOR 2021-2022 |   |   |   | Members  RESULTS FOR 2021-2022 |     |     |     |
|-----------------------------|---|---|---|--------------------------------|-----|-----|-----|
|                             |   |   |   |                                |     |     |     |
| JULY/AUG/SEPT               | 1 | 0 | 3 | JULY/AUG/SEPT                  | 30  | 69  | 66  |
| OCT/NOV/DEC                 | 2 | 1 | 1 | OCT/NOV/DEC                    | 100 | 134 | 192 |
| JAN/FEB/MAR                 | 1 | 0 | 3 | JAN/FEB/MAR                    | 30  | 77  | 30  |
| APR/MAY/JUNE                | 0 | 0 | 0 | APR/MAY/JUNE                   | 100 | 0   | 0   |